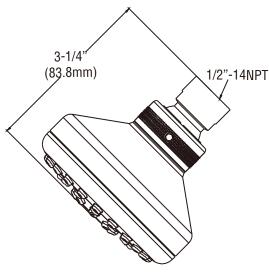

#### **Product Features**

- Single function showerhead
- Brass and ABS construction
- ½" connection
- 2.0 gpm flow rate
- Easy clean spray
- cUPC / WaterSense / IAPMO listed

PF05324BN

## **Product Specification**