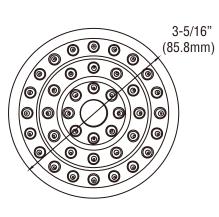

# *PF05324* **Showerhead**



#### **Product Features**

- Single function showerhead
- Brass and ABS construction
- ½" connection
- 2.0 gpm flow rate
- Easy clean spray
- cUPC / WaterSense / IAPMO listed



PF05324BN

### **Function**



**Full Spray** 

## **Product Specification**

#### **Model Numbers**

PF05324BN Brushed Nickel PF05324CP Chrome





## Warranty and Codes

This PROFLO product carries a limited lifetime warranty in residential applications. Warranty is 5 years in commercial applications. This product come complete with installation, operating, care and maintenance instructions. This product meets ANSI: A112.18.1M / CSA: B125.1-11.