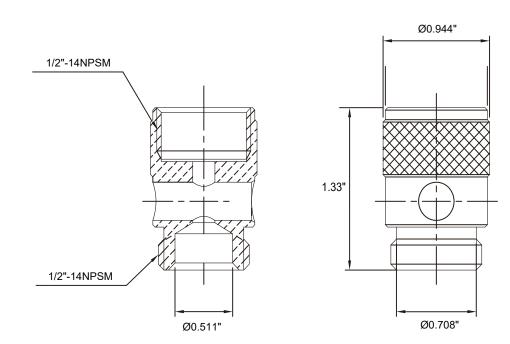

## **Product Specifications**

PFSASS01CP

\* All measurements are nominal. Please verify before actual installation.