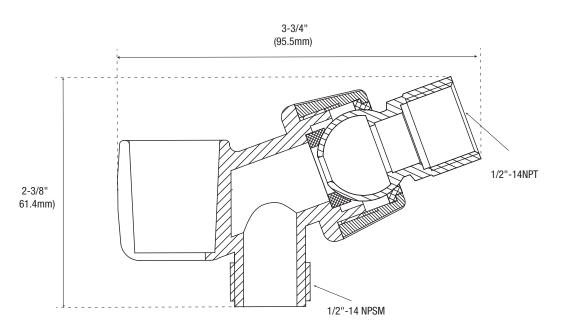

#### **Model Numbers**

PFSASM01CP Ch PFSASM01ZBN PV

Chrome PVD Brushed nickel

PFSASM01CP

Product Specification

\* All measurements are nominal. Please verify before actual installation.