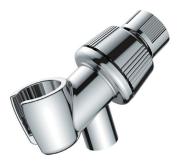

### **Product Features**

- Shower arm mount for handspray
- Brass and ABS construction
- 1/2"connection
- Adjustable mount for handspray
- cCSAus/CSA listed

#### **Model Numbers**

PFSASM01CP Ch PFSASM01ZBN PV

Chrome PVD Brushed nickel

PFSASM01CP

Product Specification

\* All measurements are nominal. Please verify before actual installation.