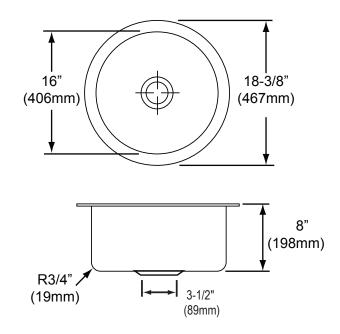

### **General Specifications**

- Overall Size: 18-3/8"
- Bowl Size: 16"
- Bowl Depth: 8"
- Drain Diameter: 3-1/2"
- Minimum Cabinet Size: 24"

PFUC405