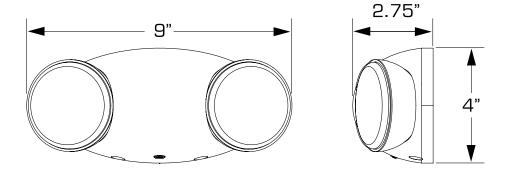

## Specifications:

<u>General</u>

- White housing and lamp heads made of high impact UL flame rated thermoplastic
- Lamp heads fully adjustable and glare-free
- Snap together design for quick and easy installation
- Long-life Light Emitting Diode (LED) lamps provide maximum lamp life and energy savings
- 2 Year Warranty

#### Mounting

- Snap-in canopy for end or top mounting
- Back plate covers standard recessed 4" octagonal outlet box