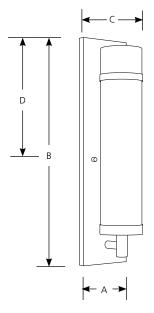

# Satin Opal Glass

**Sconces** 

Type \_\_\_\_\_\_ -09 -20

P7082

| 082 🗆 🗆 |  |
|---------|--|
|         |  |

|                | Finish            |                   |             |                     |    |   |        |
|----------------|-------------------|-------------------|-------------|---------------------|----|---|--------|
| Catalog<br>No. | Brushed<br>Nickel | Antique<br>Bronze | <br>Lamping | Dimensions (Inches) |    |   |        |
|                |                   |                   |             | Α                   | В  | C | D      |
| P7082          | -09               | -20               | 1 GU-24 26w | 5                   | 18 | 4 | 15-3/8 |