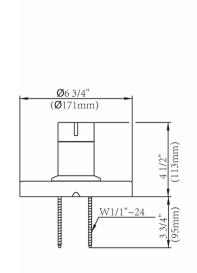

### Description

- 4 1/2" Mono Chic® showerhead D462058
- 6" metal showerarm
- · Diverter on spout
- Use with valve D1120 series (w/stops) or D1150 series (w/o stops) or D1125 series (w/stops) or D1155 series (w/o stops)