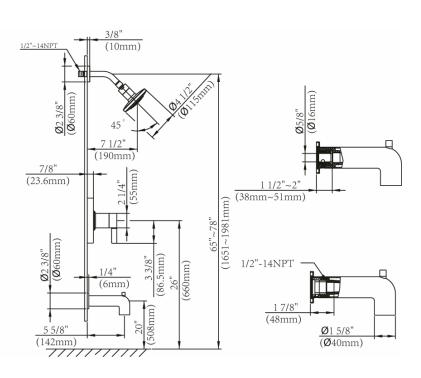

### Description

- 4 1/2" Mono Chic® showerhead D462058
- 6" metal showerarm
- · Diverter on spout
- Use with valve D1120 series (w/stops) or D1150 series (w/o stops) or D1125 series (w/stops) or D1155 series (w/o stops)

  •1.5gpm (5.7L/min) maximum aerator @80 psi