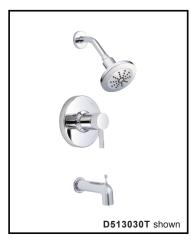

#### Model

D513030T (Tub & Shower trim) D503530T (Shower only trim)

### Description

- 4 1/2" Mono Chic® showerhead D462058
- 6" metal showerarm
- · Diverter on spout
- Use with valve D1120 series (w/stops) or D1150 series (w/o stops) or D1125 series (w/stops) or D1155 series (w/o stops)