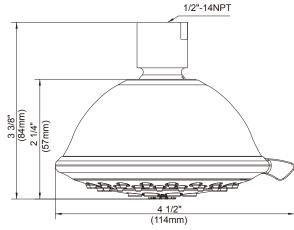

#### Model

D460047

### Description

- 3 functions: wide, centerjet and aeration
  Dual Valve Technology™ and Air
- Injection Technology
- Brass ball joint with polymer shell
- Easy-Glide™ selector ring with lever
- · With 56 easy clean jets
- · Uses 20% less water than a standard showerhead
- 2.0gpm(7.6L/min) maximum aerator @80 psi