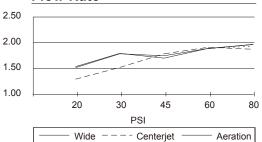

# **SPECIFICATIONS**

## BOOST™ 4" THREE-FUNCTION SHOWERHEAD

#### Model

D460047

### Description

- 3 functions: wide, centerjet and aeration
  Dual Valve Technology™ and Air
- Injection Technology
- Brass ball joint with polymer shell
- Easy-Glide™ selector ring with lever
- · With 56 easy clean jets
- · Uses 20% less water than a standard showerhead
- 2.0gpm(7.6L/min) maximum aerator @80 psi

#### **Standards**



- UPC/cUPC
- Energy policy act of 1992

MEETS ASME A112.18.1M/A112.18.1

• ASME A112.18.1M/A112.18.1

# ers EPA Certified by IAPMO R&T

#### Flow Rate

2.00 GPM

1.50





#### **Finishes Available**

- Chrome
- · Other: Refer to Price List for additional finish

#### Warranty

Danze products are covered by a manufacturer's limited "lifetime" warranty for manufacturing defects.





| Submittal Information: |            |
|------------------------|------------|
| Job Name:              | Location:  |
| Contractor:            | Contact #: |