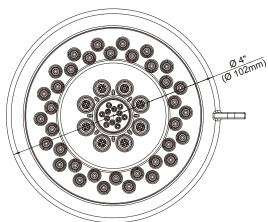

#### Model

D460047

### Description

- 3 functions: wide, centerjet and aeration
  Dual Valve Technology™ and Air
- Injection Technology
- Brass ball joint with polymer shell
- Easy-Glide™ selector ring with lever
- · With 56 easy clean jets
- · Uses 20% less water than a standard showerhead
- 2.0gpm(7.6L/min) maximum aerator @80 psi