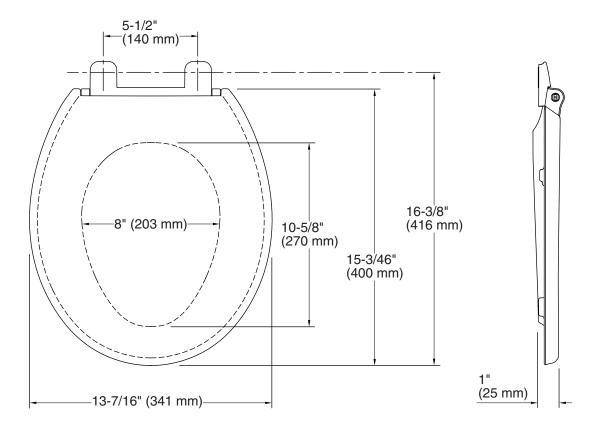

#### **Technical Information**

All product dimensions are nominal.Seat shape type:Round-frontSeat front type:Closed-frontSeat-mounting holes:5-1/2" (140 mm)