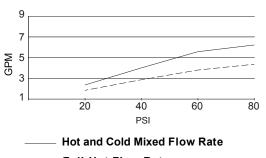

## SINGLE CONTROL PRESSURE BALANCE MIXING VALVE WITH SCREWDRIVER STOPS

--- Full-Hot Flow Rate

#### FEATURES

- Washerless cartridge
- With high temperature limit adjustment
- Combination 1/2" copper sweat/IPS 4-port hook up
- · Back-to-back installation feature
- Mounting bracket & plaster guard included
- Valve will perform at ASSE 1016 standards when flow rate is restricted to 2.0gpm