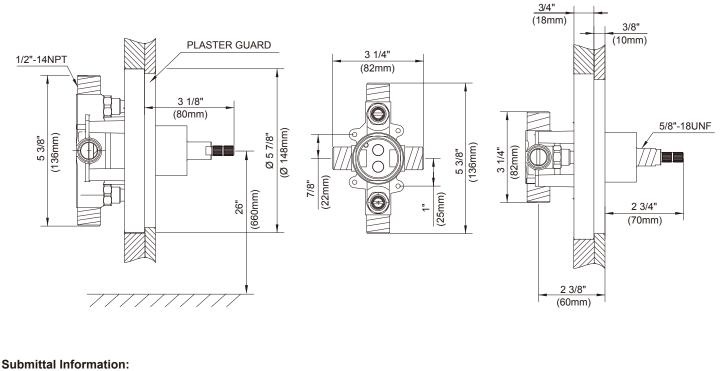

## SINGLE CONTROL PRESSURE BALANCE MIXING VALVE WITH SCREWDRIVER STOPS

--- Full-Hot Flow Rate

#### FEATURES

- Washerless cartridge
- With high temperature limit adjustment
- Combination 1/2" copper sweat/IPS 4-port hook up
- · Back-to-back installation feature
- Mounting bracket & plaster guard included
- Valve will perform at ASSE 1016 standards when flow rate is restricted to 2.0gpm