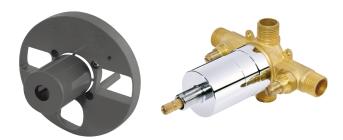

## SINGLE CONTROL PRESSURE BALANCE MIXING VALVE WITH SCREWDRIVER STOPS

--- Full-Hot Flow Rate

#### FEATURES

- Washerless cartridge
- With high temperature limit adjustment
- Combination 1/2" copper sweat/IPS 4-port hook up
- · Back-to-back installation feature
- Mounting bracket & plaster guard included
- Valve will perform at ASSE 1016 standards when flow rate is restricted to 2.0gpm