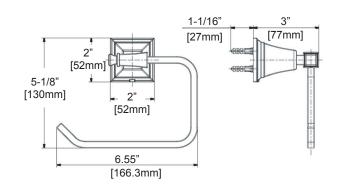

#### WARRANTY:

- Visit www.speakman.com for full product warranty information
- Limited Lifetime Warranty (consumer)
- 1 Year Limited Warranty (commercial)

All dimensions are in inches (millimeters) unless otherwise specified and are subject to change without notice.