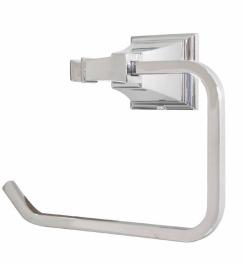

### Rainier™ Towel Ring

#### FEATURES:

- Metal construction
- Corrosion resistant finishes
- Mounting hardware is included
- Coordinates with Rainier Collection