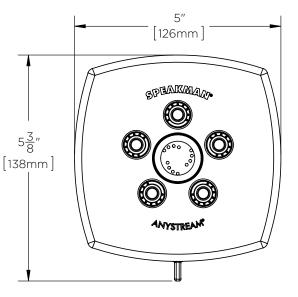

#### WARRANTY:

- Limited Lifetime Warranty (consumer use)
- 1 Year Limited (commerical use)

DIMENSIONS: NOTE: 1. All dimensions are in inches (millimeters) unless otherwise specified and are subject to change without notice.