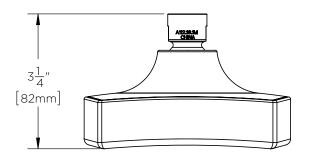

#### WARRANTY:

- Limited Lifetime Warranty (consumer use)
- 1 Year Limited (commerical use)

DIMENSIONS: NOTE: 1. All dimensions are in inches (millimeters) unless otherwise specified and are subject to change without notice.