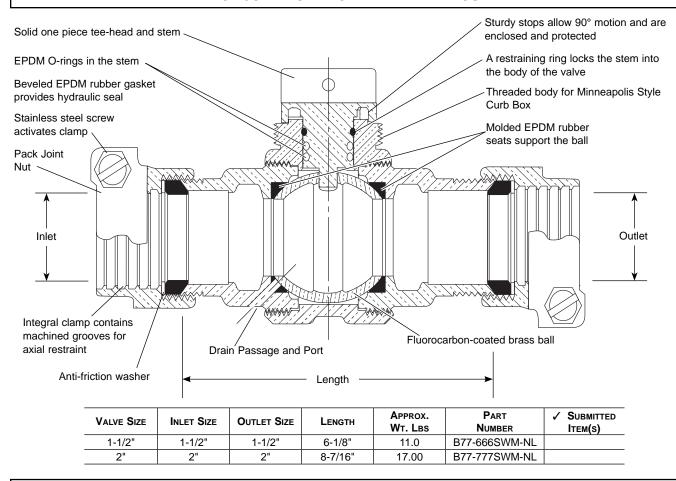

## **FEATURES**

- All brass that comes in contact with potable water conforms to AWWA Standard C800 (ASTM B584, UNS C89833)
- The product has the letters "NL" cast into the main body for lead-free identification
- Certified to NSF/ANSI Standard 61 and NSF/ANSI Standard 372 where applicable
- Brass components that do not come in contact with potable water conform to AWWA Standard C800 (ASTM B62 and ASTM B584, UNS C83600, 85-5-5-5)
- Ends are integral or secured with adhesive to prevent unintentional disassembly
- Hole for attaching curb box rod is provided in the tee-head
- 150 PSI working pressure