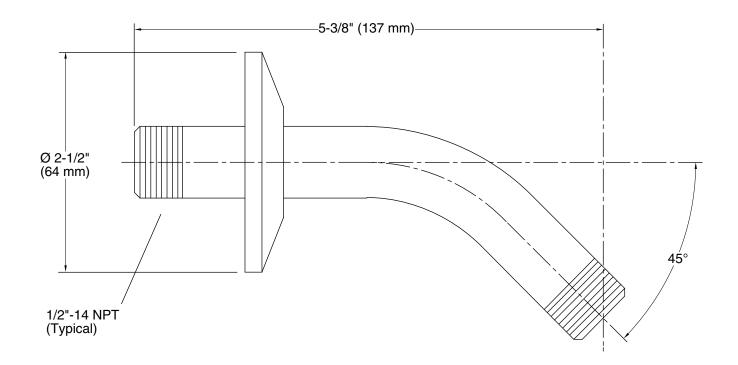

### Features

- Arm features 5-3/8-inch reach.
- 1/2-inch NPT connection.

# KOHLER, Faucets

**Technical Information** 

All product dimensions are nominal.