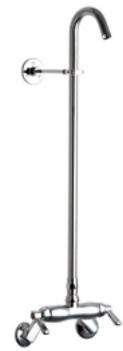

## **Product Type**

Wall Mounted Two Handle Exposed Two Handle Shower Fitting Only

## **Features & Specifications**

- Two Handle
- 2-3/8" Lever Handle
- Quaturn Compression Operating Cartridge
- 2-1/2" Offset Inlet Supply Arm with 1/2" NPT Female Thread Inlet
- 902-M Riser Pipe Strap Assembly

### **Architect/Engineer Specification**

Chicago Faucets No. 756-LEORCF, Wall Mounted Two Handle Exposed Two Handle Shower Fitting Only, Rough Chrome plated solid brass construction. 2-3/8" Metal Lever handle(s) with Eight Point Tapered Broach and Secured Blue and Red Buttons. Quaturn<sup>™</sup> rebuildable compression cartridge, opens and closes 90°, closes with water pressure, features square tapered stem. 2-1/2" Offset Inlet Supply Arm with 1/2" NPT Female Thread Inlet. 902-M Riser Pipe Strap Assembly. Mounting hardware included.