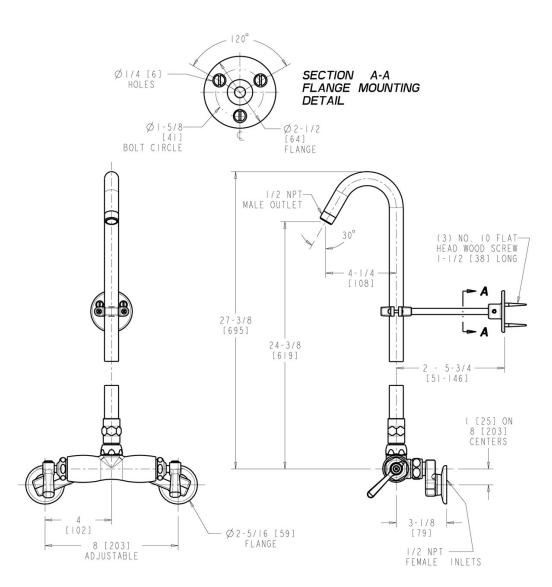

## **Features & Specifications**

- Two Handle
- 2-3/8" Lever Handle
- Quaturn Compression Operating Cartridge
- 2-1/2" Offset Inlet Supply Arm with 1/2" NPT Female Thread Inlet
- 902-M Riser Pipe Strap Assembly

### **Architect/Engineer Specification**

Chicago Faucets No. 756-LEORCF, Wall Mounted Two Handle Exposed Two Handle Shower Fitting Only, Rough Chrome plated solid brass construction. 2-3/8" Metal Lever handle(s) with Eight Point Tapered Broach and Secured Blue and Red Buttons. Quaturn<sup>™</sup> rebuildable compression cartridge, opens and closes 90°, closes with water pressure, features square tapered stem. 2-1/2" Offset Inlet Supply Arm with 1/2" NPT Female Thread Inlet. 902-M Riser Pipe Strap Assembly. Mounting hardware included.