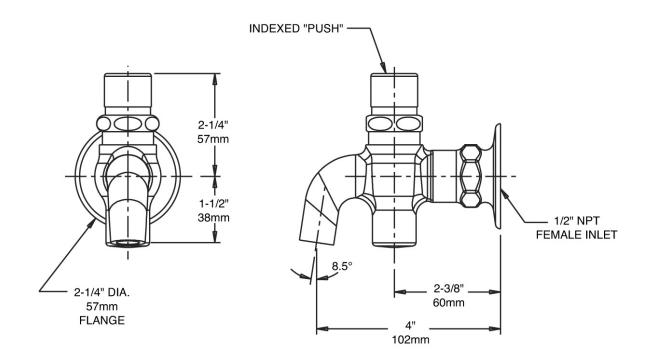

## **Features & Specifications**

- Single Hole
- Cartridge
- 1/2" NPT Female Inlet with Integral Wall Flange
- Integral push button handle

• ECAST® design provides durable brass construction with total lead content equal to or less than 0.25% by weighted average

#### **Architect/Engineer Specification**

Chicago Faucets No. 324-ABCP, Wall Mounted Single Hole Glass Filler, Chrome Plated solid brass construction. 1/2" NPT Female Inlet with Integral Wall Flange. Integral push button handle. ECAST® construction with less than 0.25% lead content by weighted average.