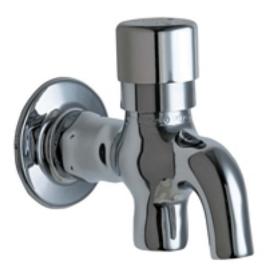

## **Product Type**

Wall Mounted Single Hole Glass Filler

## **Features & Specifications**

- Single Hole
- Cartridge
- 1/2" NPT Female Inlet with Integral Wall Flange
- Integral push button handle

• ECAST® design provides durable brass construction with total lead content equal to or less than 0.25% by weighted average

#### **Architect/Engineer Specification**

Chicago Faucets No. 324-ABCP, Wall Mounted Single Hole Glass Filler, Chrome Plated solid brass construction. 1/2" NPT Female Inlet with Integral Wall Flange. Integral push button handle. ECAST® construction with less than 0.25% lead content by weighted average.