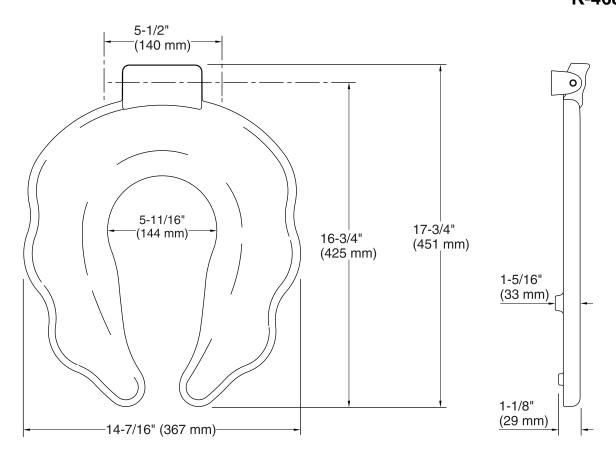

## **Technical Information**

All product dimensions are nominal.

Seat shape type: Round
Seat front type: Open front
Seat-mounting holes: 5-1/2" (140 mm)