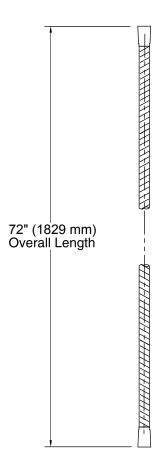

### **Features**

- 72-inch hose length.
- Swivel base helps reach target areas.
- For use with a handshower (sold separately).

## **Technical Information**

All product dimensions are nominal.