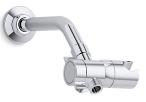

## Features

- Diverter switches water between showerhead or handshower, or both on at one time.
- Easily mounts on the end of your showerarm and fits most standard handshower hoses, handshowers, and showerheads.
- Includes flow restrictor that limits water flow to 2.5 gpm (gallons per minute) when one or both showering components are running.

#### Color Code Description

CP Polished Chrome

BN Vibrant® Brushed Nickel

Awaken<sup>™</sup> Shower Arm Diverter K-98770

# KOHLER. Faucets

Awaken<sup>™</sup> Shower Arm Diverter K-98770