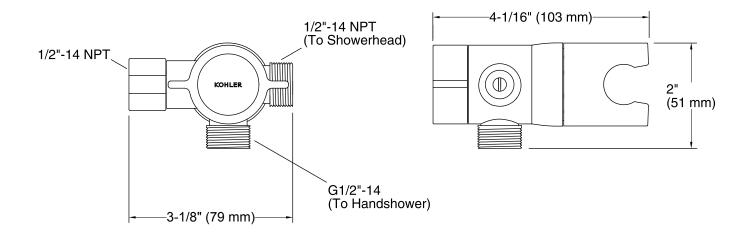

r switches water between showerhead or handshower, or both on at one time.
- Easily mounts on the end of your showerarm and fits most standard handshower hoses, handshowers, and showerheads.
- Includes flow restrictor that limits water flow to 2.5 gpm (gallons per minute) when one or both showering components are running.

#### Material

• KOHLER finishes resist corrosion and tarnishing.



# Codes/Standards

ASME A112.18.1/CSA B125.1

Kohler Faucet Lifetime Limited Warranty

See website for detailed warranty information.

## **Available Color/Finishes**

Color tiles intended for reference only.

#### Color Code Description



CP Polished Chrome

BN Vibrant® Brushed Nickel



Awaken<sup>™</sup> Shower Arm Diverter K-98770

# KOHLER. Faucets

Awaken<sup>™</sup> Shower Arm Diverter K-98770



#### **Technical Information** All product dimensions are nominal.

# Notes

Install this product according to the installation guide.