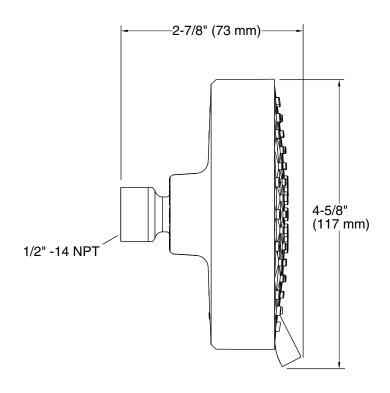

### **Technical Information**

All product dimensions are nominal.

### **Showerhead/Body Spray:**

Rated maximum flow: 2 gal/min (7.6 l/min)