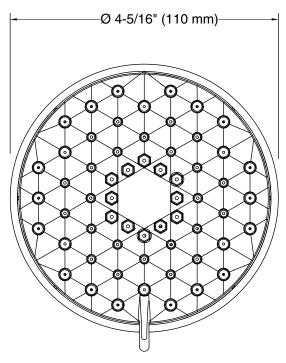

### **Features**

- Showerhead features contemporary design.
- Advanced spray engine provides three alternate experiences: wide coverage, intense drenching, and targeted spray.
- Wide-coverage spray produces an encompassing spray for everyday use.
- Intense drenching spray delivers a forceful spray ideal for rinsing soap from hair.
- Targeted spray is a focused stream for targeting sore muscles or use as a utility spray.
- Simple thumb tab allows for a smooth transition between sprays.
- Spray nozzles cover full area of sprayhead.
- MasterClean<sup>™</sup> sprayface features an easy-to-clean surface that withstands mineral buildup.
- 2.0 gal/min (7.6 l/min) maximum flow rate showerhead.
- 1/2" NPT connection.

### **Technical Information**

All product dimensions are nominal.