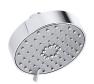

# Awaken® G110 Multifunction Showerhead K-72419

### **Features**

- Showerhead features contemporary design.
- Advanced spray engine provides three alternate experiences: wide coverage, intense drenching, and targeted spray.
- Wide-coverage spray produces an encompassing spray for everyday use.
- Intense drenching spray delivers a forceful spray ideal for rinsing soap from hair.
- Targeted spray is a focused stream for targeting sore muscles or use as a utility spray.
- Simple thumb tab allows for a smooth transition between sprays.
- Spray nozzles cover full area of sprayhead.
- MasterClean<sup>™</sup> sprayface features an easy-to-clean surface that withstands mineral buildup.
- 2.0 gal/min (7.6 l/min) maximum flow rate showerhead.
- 1/2" NPT connection.