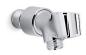

Awaken® Handshower Cradle K-98771

## **Features**

- Easily mounts on the end of your shower arm.
- Brass ball joint pivots to angle handshower.
- Fits most standard handshower hoses and handshowers.

# Awaken®

Handshower Cradle K-98771