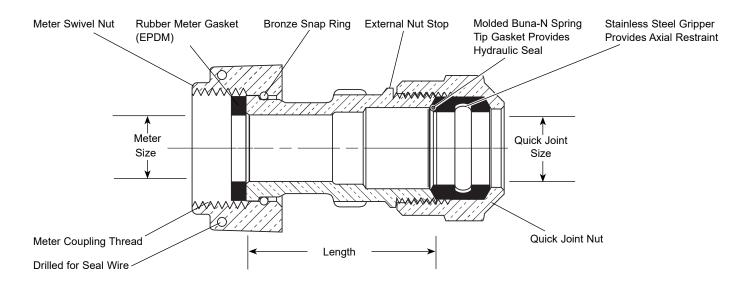

## METER SWIVEL NUT BY QUICK JOINT FOR COPPER OR PLASTIC TUBING (CTS)

| METER SIZE         | Quick Joint<br>Size | LENGTH  | APPROX.<br>Wt. Lbs | PART<br>Number | ✓ SUBMITTED ITEM(S) |
|--------------------|---------------------|---------|--------------------|----------------|---------------------|
| 5/8"               | 3/4"                | 2-3/16" | 0.8                | C34-13-Q-NL    |                     |
| 5/8"x3/4" and 3/4" | 3/4"                | 2-3/8"  | 0.9                | C34-23-Q-NL    |                     |
| 5/8"x3/4" and 3/4" | 1"                  | 2-1/4"  | 1.3                | C34-24-Q-NL    |                     |
| 1"                 | 1"                  | 2-9/16" | 1.4                | C34-44-Q-NL    |                     |

## **FEATURES**

- All brass that comes in contact with potable water conforms to AWWA Standard C800 (ASTM B584, UNS C89833)
- The product has the letters "NL" cast into the main body for lead-free identification
- Certified to NSF/ANSI Standard 61 and NSF/ANSI Standard 372 where applicable
- Brass components that do not come in contact with potable water conform to AWWA Standard C800 (ASTM B62 and ASTM B584, UNS C83600, 85-5-5-5)
- Conforms to AWWA C700 for meter threads
- Body design provides wrench lugs to facilitate installation