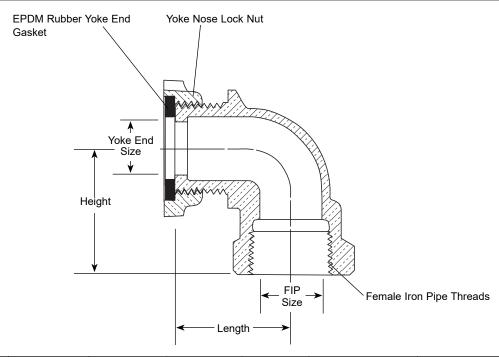

## METER YOKE NOSE BY FEMALE IRON PIPE THREAD

| YOKE END SIZE  | FIP SIZE | LENGTH   | НЕІБНТ   | APPROX.<br>Wt. Lbs | Part<br>Number | ✓ SUBMITTED ITEM(S) |
|----------------|----------|----------|----------|--------------------|----------------|---------------------|
| 5/8"           | 3/4"     | 1-1/2"   | 1-11/16" | 0.7                | *L91-13-NL     |                     |
| 5/8"x3/4"&3/4" | 3/4"     | 1-1/2"   | 1-11/16" | 0.7                | *L91-23-NL     |                     |
| 5/8"           | 1"       | 1-1/2"   | 1-3/4"   | 0.8                | *L91-14-NL     |                     |
| 5/8"x3/4"&3/4" | 1"       | 1-1/2"   | 1-3/4"   | 0.8                | *L91-24-NL     |                     |
| 1"             | 1"       | 1-13/16" | 1-13/16" | 1.2                | *L91-44-NL     |                     |
| 1"             | 1-1/4"   | 1-15/16" | 2"       | 1.5                | L91-45-NL      |                     |