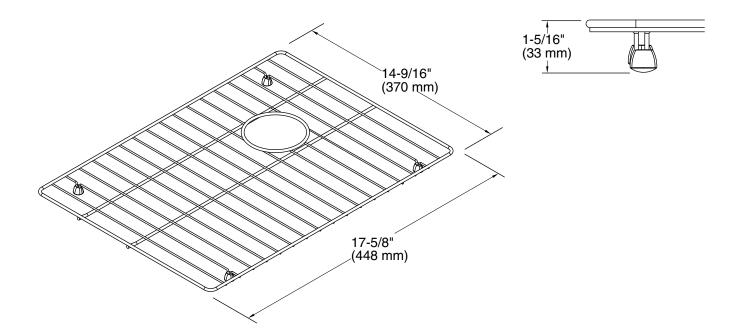

#### **Technical Information**

All product dimensions are nominal. Material: Stainless Steel