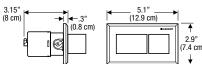

1 | _            | _            |
| Matte Chrome 115.768.46.1 — —           |       |          | Matte Chrome    | 115.768.46.1 | _            | _            |

#### Surface Even Cover Plates for use with flush buttons<sup>†</sup>

| <br>        |                      |                |   |              |
|-------------|----------------------|----------------|---|--------------|
| <br>Plastic | Customizable +       | 115.696.00.1 + | _ | 115.087.00.1 |
|             | rough-in kit         | 243.168.00.1   |   |              |
|             | Customizable with    | 115.697.00.1 + |   | 115.088.00.1 |
|             | frame + rough-in kit | 243.168.00.1   |   |              |

<sup>†</sup> For tile, stone or other hard surface walls only!

# **DIMENSIONS**

## Rectangle



## Rectangle, ADA



#### Sigma Cover Plate for use with flush buttons



# Omega Cover Plate for use with flush buttons



Products marked with comply with the American Disabilities Act (ADA) when installed per the requirements of the latest ADA Accessibility Guidelines (ADAAG) and/or ICC/ANSI A117.1.



| ARCHITECT/ENGINE      | ER APPROVAL |  |
|-----------------------|-------------|--|
| Job Name:             |             |  |
|                       |             |  |
| Date:                 | Quantity:   |  |
| Model Specified:      |             |  |
| Variations Specified: |             |  |
|                       |             |  |
| Customer/Wholesale    | r:          |  |
|                       |             |  |
| Contractor:           |             |  |
| Architect:            |             |