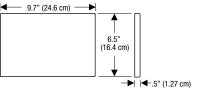

768.46.1 — —           |       |          | Matte Chrome    | 115.768.46.1 | _            | _            |

#### Surface Even Cover Plates for use with flush buttons<sup>†</sup>

| <br>        |                      |                |   |              |
|-------------|----------------------|----------------|---|--------------|
| <br>Plastic | Customizable +       | 115.696.00.1 + | _ | 115.087.00.1 |
|             | rough-in kit         | 243.168.00.1   |   |              |
|             | Customizable with    | 115.697.00.1 + |   | 115.088.00.1 |
|             | frame + rough-in kit | 243.168.00.1   |   |              |

<sup>†</sup> For tile, stone or other hard surface walls only!

# **DIMENSIONS**

## Rectangle



## Rectangle, ADA



#### Sigma Cover Plate for use with flush buttons



# Omega Cover Plate for use with flush buttons



Products marked with comply with the American Disabilities Act (ADA) when installed per the requirements of the latest ADA Accessibility Guidelines (ADAAG) and/or ICC/ANSI A117.1.



| ARCHITECT/ENGINE      | ER APPROVAL |  |
|-----------------------|-------------|--|
| Job Name:             |             |  |
|                       |             |  |
| Date:                 | Quantity:   |  |
| Model Specified:      |             |  |
| Variations Specified: |             |  |
|                       |             |  |
| Customer/Wholesale    | r:          |  |
|                       |             |  |
| Contractor:           |             |  |
| Architect:            |             |  |
|                       |             |  |
|