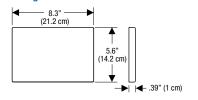

# **DIMENSIONS**

# Omega Cover Plate for use with flush buttons

Products marked with comply with the American Disabilities Act (ADA) when installed per the requirements of the latest ADA Accessibility Guidelines (ADAAG) and/or ICC/ANSI A117.1.