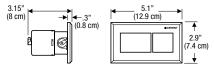

Chrome | 115.768.21.1 | _            | _            |
| Matte Chrome 115.768.46.1 — —           |       |          | Matte Chrome    | 115.768.46.1 | _            | _            |

#### Surface Even Cover Plates for use with flush buttons<sup>†</sup>

| <br>        |                      |                |   |              |
|-------------|----------------------|----------------|---|--------------|
| <br>Plastic | Customizable +       | 115.696.00.1 + | _ | 115.087.00.1 |
|             | rough-in kit         | 243.168.00.1   |   |              |
|             | Customizable with    | 115.697.00.1 + |   | 115.088.00.1 |
|             | frame + rough-in kit | 243.168.00.1   |   |              |

<sup>†</sup> For tile, stone or other hard surface walls only!

# **DIMENSIONS**

## Rectangle



## Rectangle, ADA



#### Sigma Cover Plate for use with flush buttons



# Omega Cover Plate for use with flush buttons



Products marked with comply with the American Disabilities Act (ADA) when installed per the requirements of the latest ADA Accessibility Guidelines (ADAAG) and/or ICC/ANSI A117.1.



| ARCHITECT/ENGINE      | ER APPROVAL |  |
|-----------------------|-------------|--|
| Job Name:             |             |  |
|                       |             |  |
| Date:                 | Quantity:   |  |
| Model Specified:      |             |  |
| Variations Specified: |             |  |
|                       |             |  |
| Customer/Wholesale    | r:          |  |
|                       |             |  |
| Contractor:           |             |  |
| Architect: