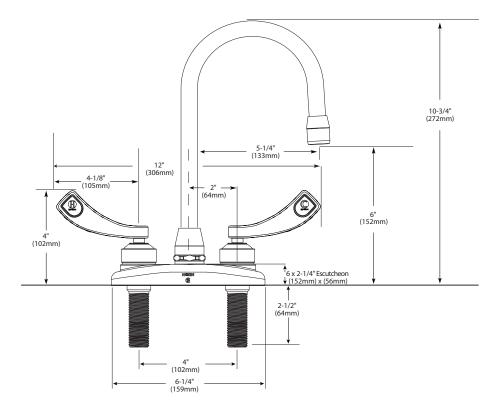

## **CRITICAL DIMENSIONS**

(DO NOT SCALE)

50000125115

NOTE: Designed to be installed through 2 holes - 1" min. dia.