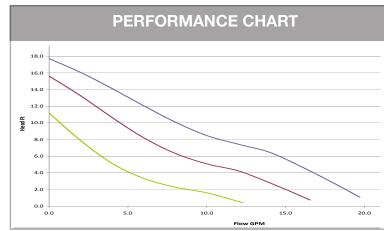

## TECHNICAL DATA

FLOW RANGE 0-25 GPM

**HEAD RANGE** 0-18 feet

PHONE: 800-200-1956

**MOTORS** 2-Pole Single Phase

MIN. FLUID TEMPERATURE 36° F

MAX. FLUID TEMPERATURE 230° F

MAX. WORKING PRESSURE 145 PSI.