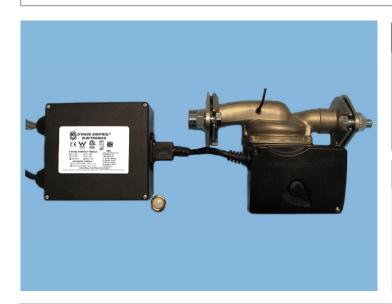

**CONNECTORS** GF 15/26 Flange (with 3/4" Stainless Steel MIP showin in picture)

HP MAX SPEED .116 hp

**VOLTAGE (max. spd.)** 115v/ 87 watts/ .75 Amps

**APPROX. SHIP WEIGHT 9 LBS** 