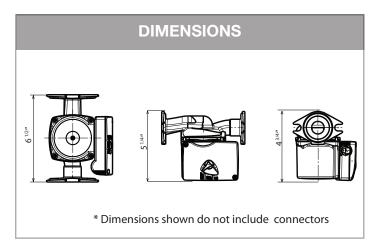

## TECHNICAL DATA

FLOW RANGE 0-25 GPM

**HEAD RANGE** 0-18 feet

PHONE: 800-200-1956

**MOTORS** 2-Pole Single Phase

MIN. FLUID TEMPERATURE 36° F

MAX. FLUID TEMPERATURE 230° F

MAX. WORKING PRESSURE 145 PSI.

**CONNECTORS** GF 15/26 Flange (with 3/4" Stainless Steel MIP showin in picture)

HP MAX SPEED .116 hp

**VOLTAGE (max. spd.)** 115v/ 87 watts/ .75 Amps

**APPROX. SHIP WEIGHT 9 LBS** 