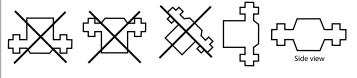

# \$3-100 ACT D'MAND KONTROLS® Systems



### **SUBMITTAL DATA**

SUBMITTED BY: JOB/CUSTOMER:

**ENGINEER:** APPROVED BY:

CONTRACTOR: ORDER NO:

SPECIFICATION REF:



## **NOMENCLATURE**

| S  |   | Stainless |
|----|---|-----------|
| 3  |   | 3-Speed   |
| 10 | 0 | Series    |

### **MOUNTING POSITIONS**



## TECHNICAL DATA

FLOW RANGE 0-25 GPM

**HEAD RANGE** 0-18 feet

PHONE: 800-200-1956

**MOTORS** 2-Pole Single Phase

MIN. FLUID TEMPERATURE 36° F

MAX. FLUID TEMPERATURE 230° F

MAX. WORKING PRESSURE 145 PSI.

**CONNECTORS** GF 15/26 Flange (with 3/4" Stainless Steel MIP showin in picture)

HP MAX SPEED .116 hp

**VOLTAGE (max. spd.)** 115v/ 87 watts/ .75 Amps

**APPROX. SHIP WEIGHT 9 LBS**