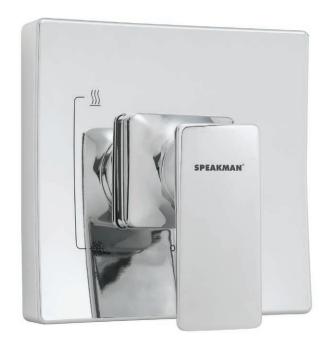

### The Edge Pressure Balance Valve and Trim

#### TRIM:

- Modern square styling
- Mounting plate with seal
- Metal handle
- Durable plastic trim plate