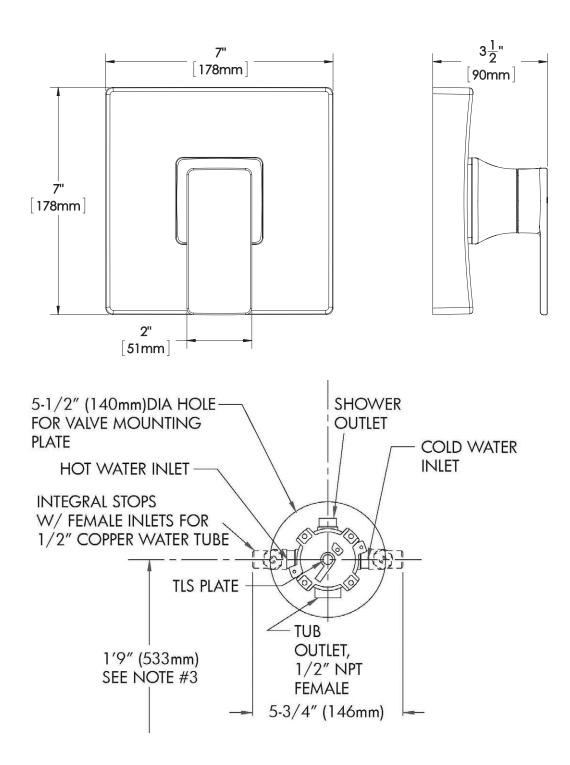

## **SPEAKMAN**<sup>®</sup>

DIMENSIONS: NOTE: 1. All dimensions are in inches (millimeters) unless otherwise specified and are subject to change without notice. 2. Unless otherwise specified, all inlets and outlets are 1/2" female copper sweat. 3. For ADA mounting locations, consult ADAAG, ANSI A117.1, or static regulations. Contractor pack valves & trim kits available.