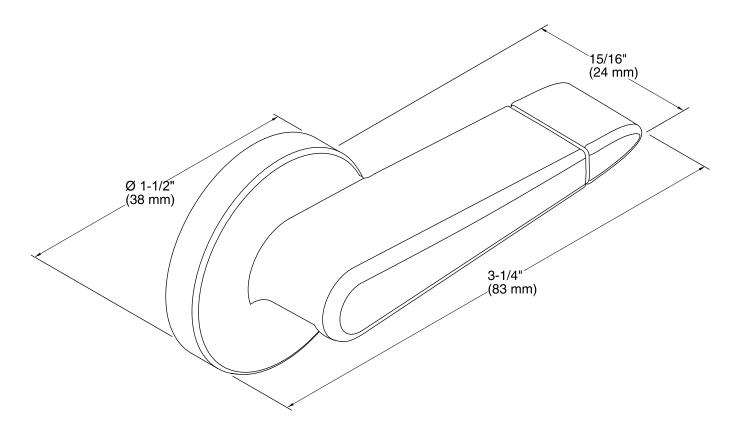

### **Features**

 For use with the K-3987 and K-3988 Wellworth and K-3989 Highline dual-flush toilets.

### Material

- Premium metal construction for durability.
- KOHLER finishes resist corrosion and tarnish.



## Codes/Standards

None Applicable

# **KOHLER® One-Year Limited Warranty**

See website for detailed warranty information.

## **Available Color/Finishes**

Color tiles intended for reference only.

| Color | Code | Description             |
|-------|------|-------------------------|
|       | CP   | Polished Chrome         |
|       | BN   | Vibrant® Brushed Nickel |
|       | 2BZ  | Oil-Rubbed Bronze       |
|       | TT   | Vibrant Titanium        |









## **Technical Information**

All product dimensions are nominal.