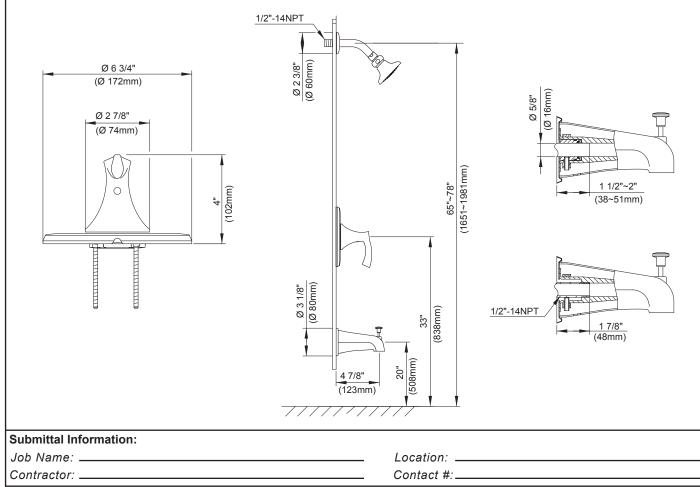

### Description

- Mono Round 1F Showerhead D460051, 1.5gpm (5.7L/min) maximum flow rate @ 80 psi
- 6" brass showerarm
- Diverter on spout
- Use with valve: D1120 series (w/ stops) or D1150 series (w/o stops) or D1125 seres (w/ stops) or D1155 series (w/o stops)