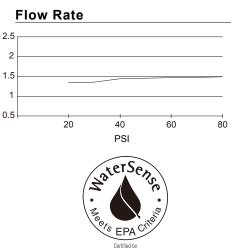

# ANTIOCH™ TRIM ONLY SINGLE HANDLE PRESSURE BALANCE TUB & SHOWER FAUCET

GPM

### Description

- Mono Round 1F Showerhead D460051, 1.5gpm (5.7L/min) maximum flow rate @ 80 psi
- 6" brass showerarm
- Diverter on spout
- Use with valve: D1120 series (w/ stops) or D1150 series (w/o stops) or D1125 seres (w/ stops) or D1155 series (w/o stops)