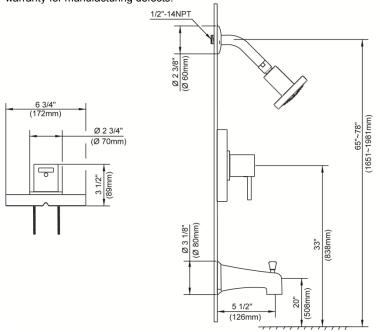

### Description

- 4" square showerhead D460049
- 2.5gpm (9.5L/min) maximum flow rate @ 80 psi
- 6" brass showerarm
- · Metal lever handle
- Diverter on spout
- Use with valve: D1120 series (w/ stops) or D1150 series (w/o stops) or D1125 series (w/ stops) or D1155 series (w/o stops)