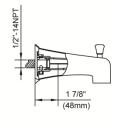

### Description

- 4" square showerhead D460049
- 2.5gpm (9.5L/min) maximum flow rate @ 80 psi
- 6" brass showerarm
- · Metal lever handle
- Diverter on spout
- Use with valve: D1120 series (w/ stops) or D1150 series (w/o stops) or D1125 series (w/ stops) or D1155 series (w/o stops)