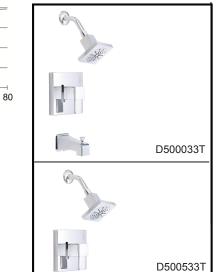

## Model

D500033T (Tub & Shower trim) D500533T (Shower only trim) D510433T(Valve only trim)

### **Finishes Available**

- Chrome
- Other: Refer to Price List for additional finish

D510433T

| Submittal Information: |            |
|------------------------|------------|
| Job Name:              | Location:  |
| Contractor:            | Contact #: |