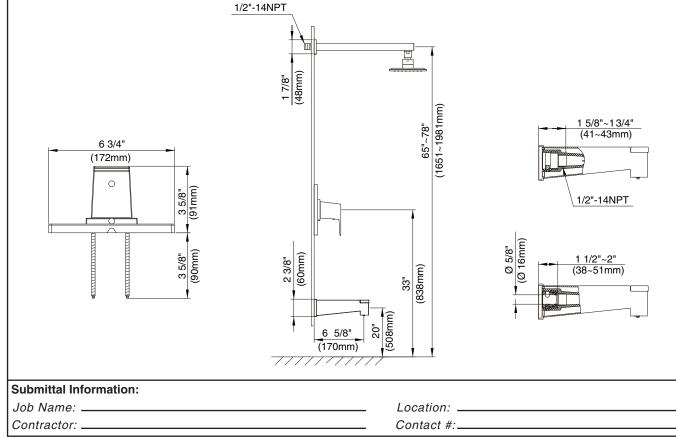

#### Description

- Features Mono Chic single function showerhead D460060
- All brass 12 1/2" showerarm
- Diverter on spout
- Use with valve D1120 series (w/ stops) or D1150 series (w/o stops) or D1125 series (w/ stops) or D1155 series (w/o stops)
- · Must order valve separately
- 2.0gpm (9.5L/min) maximum flow rate @80psi