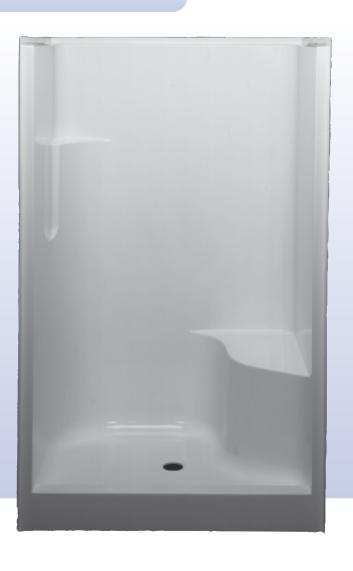

#### KEY FEATURES

- One-Piece Construction
- Integral Soap Dish
- Smooth Walls
- Slip Resistant Floor
- Toiletry Ledge
- Integral Left or Right Seat
- Extra Large Showering Area

#### **O** MATERIALS & CONSTRUCTION

Durable fiberglass with smooth gelcoat finish provides a scratch and mar resistant surface. Problems of mold, mildew, leaks and caulking replacement are completely eliminated.