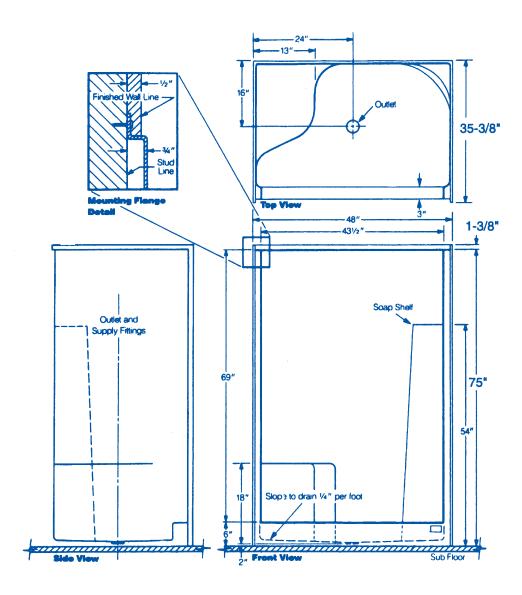

#### OVERALL DIMENSIONS

• Length 48"

• Width 35 3/8"

• Height 76 3/8"

• Weight 110 lbs.

## **HARTFORD**

Model 0930L Model 0930R

SHOWER

GEL-COATED FIBERGLASS

- · Faucets are not included
- All fixture dimensions are nominal and may vary within +/- 1/4"
- All measurements shown are subject to change or cancellation.