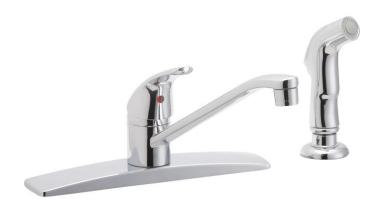

## **PRODUCT SPECIFICATIONS**

Everyday Kitchen Faucet with Side Spray, Chrome. Faucet has a flow rate of 1.5 GPM, and is made of Brass material, with a Ceramic Disc valve. Faucet requires 4 faucet holes.

| Mounting Type:          | Deck Mount                   |
|-------------------------|------------------------------|
| Special Features:       | N/A                          |
| Spray Type:             | Side                         |
| Finish:                 | Chrome (CR)                  |
| Handle Type:            | Lever Handle                 |
| Deck Clearance:         | 4-3/4"                       |
| Spout Reach:            | 8-1/8"                       |
| Spout Height:           | 5-7/8"                       |
| Hole Drillings:         | 4                            |
| Material:               | Brass                        |
| Valve Type:             | Ceramic Disc                 |
| Valve Connection:       | 3/8" Female Compression Hose |
|                         | Assembly                     |
| Flow Rate:              | 1.5 GPM                      |
| Faucet Hole Size (min): | 1-3/8"                       |
| Spout Swing Rotation:   | 360°                         |