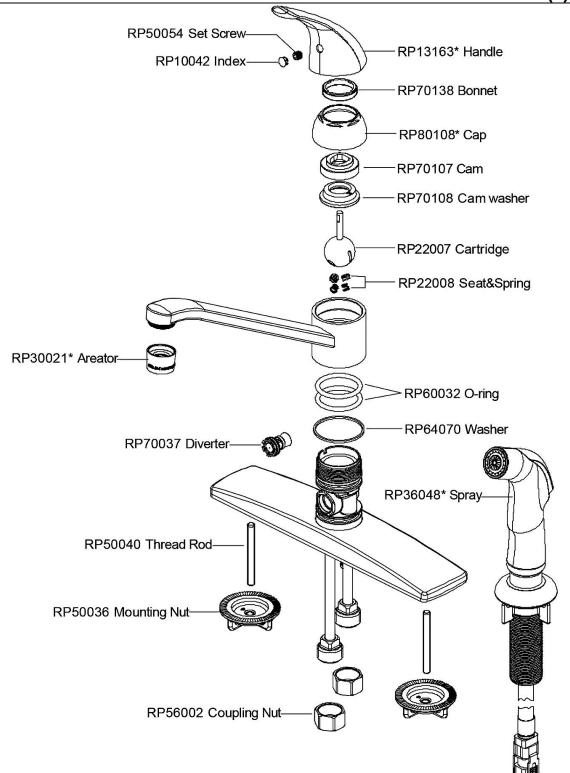

**Product Compliance:** 

ADA & ICC A117.1 ASME A112.18.1/CSA B125.1 NSF 61 NSF 372 (lead free)

<u>Clean and Care Manual (PDF)</u> Installation Instructions (PDF) Limited Lifetime Warranty (PDF)

| PART:     | QTY: |
|-----------|------|
| PROJECT:  |      |
| CONTACT:  |      |
| DATE:     |      |
| NOTES:    |      |
| APPROVAL: |      |