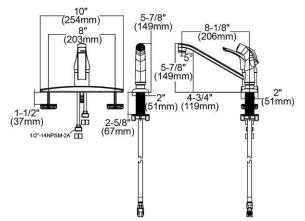

| Mounting Type:          | Deck Mount                   |
|-------------------------|------------------------------|
| Special Features:       | N/A                          |
| Spray Type:             | Side                         |
| Finish:                 | Chrome (CR)                  |
| Handle Type:            | Lever Handle                 |
| Deck Clearance:         | 4-3/4"                       |
| Spout Reach:            | 8-1/8"                       |
| Spout Height:           | 5-7/8"                       |
| Hole Drillings:         | 4                            |
| Material:               | Brass                        |
| Valve Type:             | Ceramic Disc                 |
| Valve Connection:       | 3/8" Female Compression Hose |
|                         | Assembly                     |
| Flow Rate:              | 1.5 GPM                      |
| Faucet Hole Size (min): | 1-3/8"                       |
| Spout Swing Rotation:   | 360°                         |