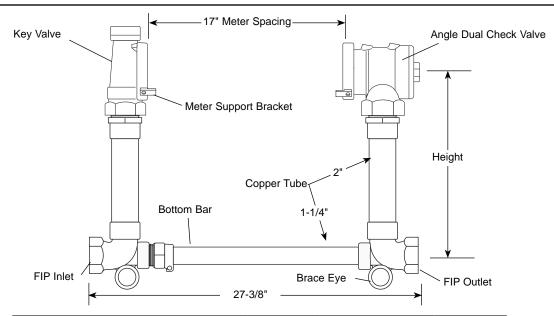

## ANGLE KEY VALVE BY ANGLE DUAL CHECK VALVE (2" METER)

#### FEMALE IRON PIPE THREAD INLET AND OUTLET

| SERVICE LINE CONNECTION |            | Ценана | APPROX.  | CATALOG NUMBER    | ✓ SUBMITTED |
|-------------------------|------------|--------|----------|-------------------|-------------|
| FIP INLET               | FIP OUTLET | HEIGHT | Wt. Lbs. | CATALOG NUMBER    | ITEM(S)     |
| 2"                      | 2"         | 12"    | 32       | VHH77-12-11-77-NL |             |
|                         |            | 15"    | 33       | VHH77-15-11-77-NL |             |
|                         |            | 18"    | 34       | VHH77-18-11-77-NL |             |
|                         |            | 21"    | 34       | VHH77-21-11-77-NL |             |
|                         |            | 24"    | 35       | VHH77-24-11-77-NL |             |
|                         |            | 27"    | 35       | VHH77-27-11-77-NL |             |

### **FEATURES**

- All brass components that come in contact with potable water conform to AWWA Standard C800 (UNS NO C89833)
- The product has the letters "NL" cast into the main body for proper identification
- Brass components that do not come in contact with potable water conform to AWWA Standard C800 (ASTM B-62 and ASTM B-584, UNS NO C83600 - 85-5-5-5)
- Constructed with Type K Copper and conforms to ASTM B-88, Copper Alloy #122
- All Ford Meter Setters are assembled with lead-free solder
- Bracing Eyes are standard
- Meter Support Brackets are standard
- Optional Bottom bar Bypass add "B" following the height. Example: VH77-12B-11-77-NL
- Optional High Bypass add "HB" following the height. Example: VH77-12HB-11-77-NL
- Padlock wing is standard on all Angle Meter Ball Valves or Key Valves