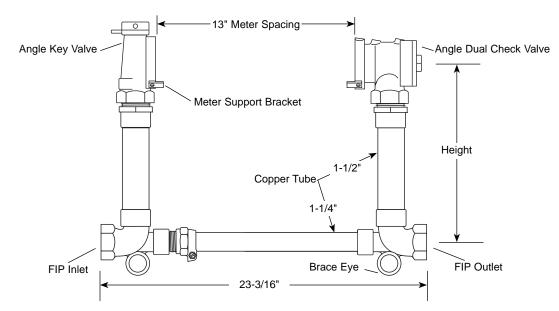

### ANGLE KEY VALVE BY ANGLE DUAL CHECK VALVE (1-1/2" METER)

#### FEMALE IRON PIPE THREAD INLET AND OUTLET

| SERVICE LINE CONNECTION |            | Неіднт | Approx.  | CATALOG NUMBER    | ✓ SUBMITTED |
|-------------------------|------------|--------|----------|-------------------|-------------|
| FIP INLET               | FIP OUTLET | HEIGHT | WT. LBS. | CATALOG NUMBER    | ITEM(S)     |
|                         | 1-1/2"     | 12"    | 30       | VHH76-12-11-66-NL |             |
| 1-1/2"                  |            | 15"    | 31       | VHH76-15-11-66-NL |             |
|                         |            | 18"    | 32       | VHH76-18-11-66-NL |             |
|                         |            | 21"    | 32       | VHH76-21-11-66-NL |             |
|                         |            | 24"    | 33       | VHH76-24-11-66-NL |             |
|                         |            | 27"    | 33       | VHH76-27-11-66-NL |             |

#### **FEATURES**

- All brass that comes in contact with potable water conforms to AWWA Standard C800 (UNS NO C89833)
- The product has the letters "NL" cast into the main body for proper identification
- Brass components that do not come in contact with potable water conform to AWWA Standard C800 (ASTM B-62 and ASTM B-584, UNS NO C83600 - 85-5-5-5)
- Constructed with Type K Copper and conforms to ASTM B-88, Copper Alloy #122
- · Bracing Eyes are standard
- Meter Support Brackets are standard
- All Ford Meter Setters are assembled with lead-free solder
- Padlock wing is standard on all Angle Meter Valves or Key Valves
- Dual Check Valve is ASSE 1024 approved