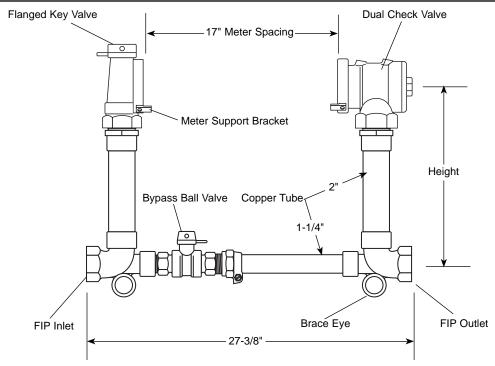

## SUBMITTAL INFORMATION

ANGLE KEY VALVE BY ANGLE DUAL CHECK VALVE (2" METER) WITH BYPASS BALL VALVE

## FEMALE IRON PIPE THREAD INLET AND OUTLET

| SERVICE LINE CONNECTION |            | HEIGHT | APPROX.  | CATALOG NUMBER     | ✓ SUBMITTED |
|-------------------------|------------|--------|----------|--------------------|-------------|
| FIP INLET               | FIP OUTLET | HEIGHT | WT. LBS. | ITEM(S)            |             |
| 2"                      | 2"         | 12"    | 32       | VHH77-12B-11-77-NL |             |
|                         |            | 15"    | 33       | VHH77-15B-11-77-NL |             |
|                         |            | 18"    | 34       | VHH77-18B-11-77-NL |             |
|                         |            | 21"    | 34       | VHH77-21B-11-77-NL |             |
|                         |            | 24"    | 35       | VHH77-24B-11-77-NL |             |
|                         |            | 27"    | 35       | VHH77-27B-11-77-NL |             |

## **FEATURES**

- All brass that comes in contact with potable water conforms to AWWA Standard C800 (UNS NO C89833)
- The product has the letters "NL" cast into the main body for proper identification
- Brass components that do not come in contact with potable water conform to AWWA Standard C800 (ASTM B-62 and ASTM B-584, UNS NO C83600 - 85-5-5-5)
- Constructed with Type K Copper and conforms to ASTM B-88, Copper Alloy #122.
- All Ford Meter Setters are assembled with lead-free solder.
- · Bracing Eyes are standard.
- Meter Support Brackets are standard.
- Optional High Bypass add "HB" following the height. Example: VHH77-12HB-11-77-NL.
- Padlock Wing is standard on all Angle Meter Ball Valves or Key Valves.
- ASSE 1024 Approved Dual Check Valve