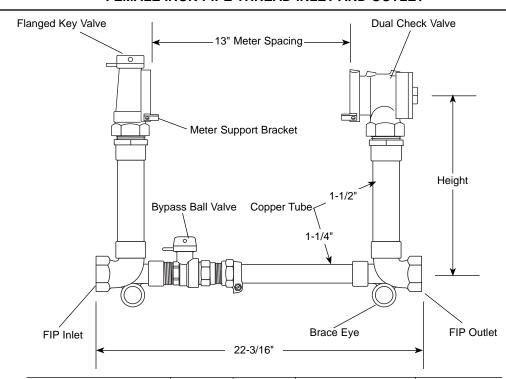

## SUBMITTAL INFORMATION

ANGLE KEY VALVE BY ANGLE DUAL CHECK VALVE (1-1/2" METER) WITH BYPASS BALL VALVE

## FEMALE IRON PIPE THREAD INLET AND OUTLET

| SERVICE LINE CONNECTION |            | Искоит | APPROX.  | CATALOG NUMBER     | √ SUBMITTED |
|-------------------------|------------|--------|----------|--------------------|-------------|
| FIP INLET               | FIP OUTLET | HEIGHT | Wt. Lbs. | BS. CATALOG NUMBER | ITEM(S)     |
|                         | 1-1/2"     | 12"    | 30       | VHH76-12B-11-66-NL |             |
|                         |            | 15"    | 31       | VHH76-15B-11-66-NL |             |
| 1-1/2"                  |            | 18"    | 32       | VHH76-18B-11-66-NL |             |
| 1-1/2                   |            | 21"    | 32       | VHH76-21B-11-66-NL |             |
|                         |            | 24"    | 33       | VHH76-24B-11-66-NL |             |
|                         |            | 27"    | 33       | VHH76-27B-11-66-NL |             |

## **FEATURES**

- All brass that comes in contact with potable water conforms to AWWA Standard C800 (UNS NO C89833)
- The product has the letters "NL" cast into the main body for proper identification
- Brass components that do not come in contact with potable water conform to AWWA Standard C800 (ASTM B-62 and ASTM B-584, UNS NO C83600 - 85-5-5-5)
- Constructed with Type K Copper and conforms to ASTM B-88, Copper Alloy #122.
- Bracing Eyes are standard.
- Meter Support Brackets are standard.
- All Ford Meter Setters are assembled with lead-free solder.
- Optional High Bypass add "HB" following the height. Example: VHH76-12HB-11-66-NL.
- Padlock Wing is standard on all Angle Meter Ball Valves or Key Valves.
- ASSE 1024 Approved Dual Check Valve