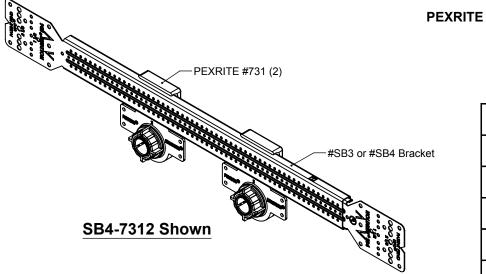

## **PRODUCT SPECIFICATION DRAWING PEXRITE® #731**

PEXRITE #731 "Exploded"

| Model    | Description       |
|----------|-------------------|
| 731      | 731 Assy ONLY     |
| SB3-7311 | 731 (1) & SB3 (1) |
| SB3-7312 | 731 (2) & SB3 (1) |
| SB4-7311 | 731 (1) & SB4 (1) |
| SB4-7312 | 731 (2) & SB4 (1) |

## The PEXRITE® #731 supports 1/2" PEX Tubing, CPVC, Copper & Copper Bullet. The PEXRITE® #731 is for use with #SB3 & #SB4 brackets only.