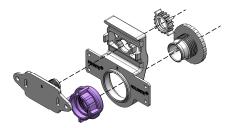

## **PRODUCT SPECIFICATION DRAWING PEXRITE® #731**

PEXRITE #731 "Exploded"

| Model    | Description       |
|----------|-------------------|
| 731      | 731 Assy ONLY     |
| SB3-7311 | 731 (1) & SB3 (1) |
| SB3-7312 | 731 (2) & SB3 (1) |
| SB4-7311 | 731 (1) & SB4 (1) |
| SB4-7312 | 731 (2) & SB4 (1) |

## The PEXRITE® #731 supports 1/2" PEX Tubing, CPVC, Copper & Copper Bullet. The PEXRITE® #731 is for use with #SB3 & #SB4 brackets only.