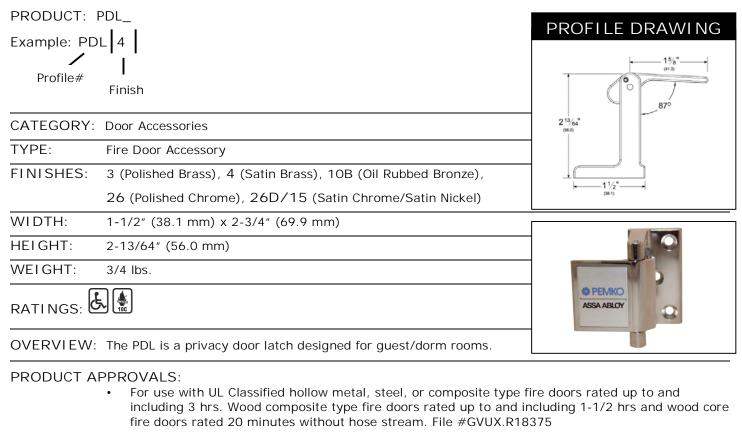

MEMPHIS, TN USA PO Box 18966 Memphis, TN 38181 PH: 800 824-3018 FAX: 800 243-3656

VENTURA, CA USA PO Box 3780 Ventura, CA 93006 PH: 800 283-9988 FAX: 800 283-4050 VANCOUVER, BC CANADA 103-2480 Mt. Lehman Rd. Abbotsford, BC V2T 6W3 PH: 877 535-7888 FAX: 877 535-7444 TORONTO, ON CANADA 160 Four Valley Dr. Vaughan, ON L4K 4T9 PH: 877-535-7888 FAX: 877-535-7444

PDL

## TECH-SPEC: PRODUCT REFERENCE SHEET



| LEAD TIME: 4 working days (or less).                                                |                                          |
|-------------------------------------------------------------------------------------|------------------------------------------|
| AVAI LABLE: Currently ships from Memphis, Ventura, Vancouver and Toronto locations. |                                          |
| CROSS REFERENCE:                                                                    | DHSI: #SAL "Secur-A-Latch"               |
| INSTRUCTIONS:                                                                       | Available upon request (and on website). |
| CAD DRAWINGS:                                                                       | Available upon request (and on website). |
| PROFILE DR