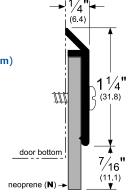

## **ASSA ABLOY**

**DOOR BOTTOMS: DOOR BOTTOM SWEEPS** 

AVAILABLE FINISHES: B, C, D, G, SN

WIDTH: 1/4" (6.4 mm)

PROFILE HEIGHT: 1-1/4" (31.8 mm)

TOTAL HEIGHT WITH INSERT: 1-11/16" (42.9 mm)

TITLE:

**PREPARED FOR:** 