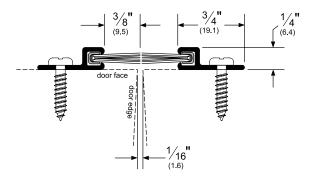

## 18041\_NB (MS)

AVAILABLE FINISHES: C, D, G, SN

WIDTH: 3/4" (19.1 mm)

WIDTH INCLUDING BRUSH: 7/8" (28.6 mm)

PROFILE HEIGHT: 1/4" (6.4 mm)

C (Clear Anodized Aluminum)

**D** (Dark Bronze Anodized Aluminum)

**G** (Gold Anodized Aluminum)

SN (Satin Nickel Anodized Aluminum)

| TITLE:        |
|---------------|
| PREPARED FOR: |
| PREPARED BY:  |
| DATE:         |
| COMMENTS:     |
|               |
|               |
|               |
|               |
|               |
|               |
|               |
|               |
|               |
|               |