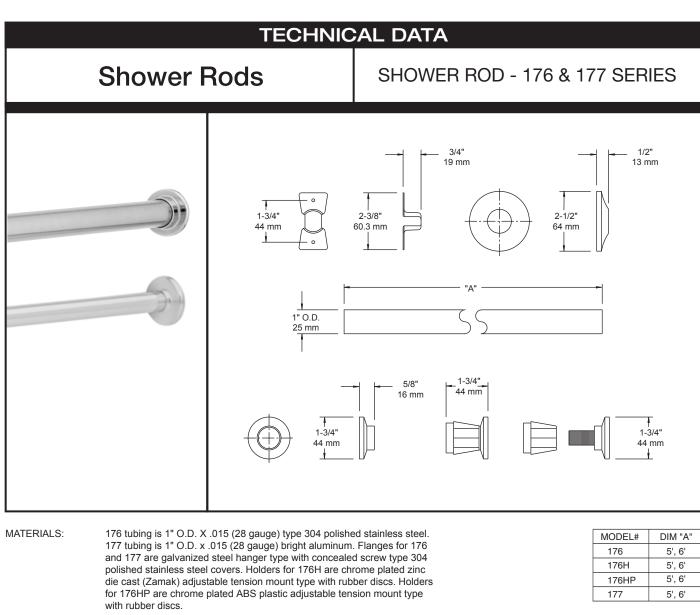

| MODEL# | DIM "A" |  |
|--------|---------|--|
| 176    | 5', 6'  |  |
| 176H   | 5', 6'  |  |
| 176HP  | 5', 6'  |  |
| 177    | 5', 6'  |  |