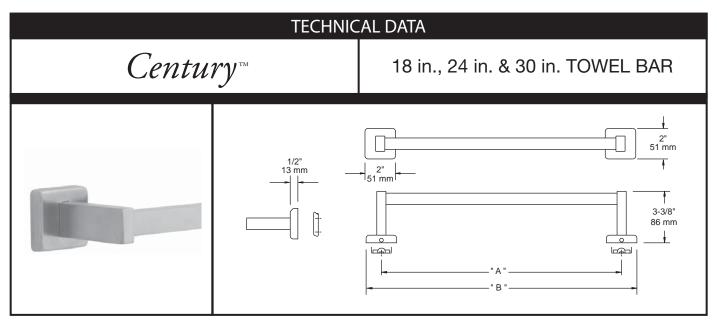

| LENGTH  | 18"      | 24"      | 30"      |
|---------|----------|----------|----------|
|         | (457 mm) | (610 mm) | (762 mm) |
| DIM "A" | 17-3/4"  | 23-3/4"  | 29-3/4"  |
|         | (451 mm) | (603 mm) | (756 mm) |
| DIM "B" | 19-3/4"  | 25-3/4"  | 31-3/4"  |
|         | (502 mm) | (654 mm) | (806 mm) |