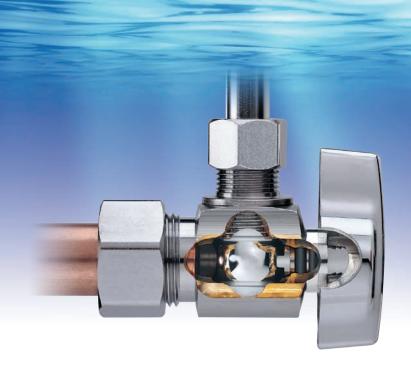

## Every KT Series ¼ Turn Ball Stop offers:

**High Performance Seats** Uniquely designed PTFE seats provide corrosion resistance and a watertight seal while assuring ease of use, even after long periods of time.

**Precision** — **Machined Brass Ball** Specially engineered brass ball mated with PTFE seats resists corrosion, provides long life and ensures ease of operation.

**Chrome-Plated Brass Body** Machined one-piece brass body for strength and durability with chrome finish for corrosion resistance and fine appearance.

**Double 0-Rings** Ensures safe, reliable performance.

**Plated Stem** Provides corrosion resistance and prevents o-ring damage after long periods of non-use.

Chrome Plated, Metal Handle Designed for durability, corrosion resistance, and a sleek appearance.