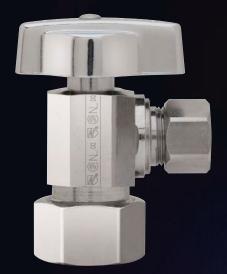

## HWATER HERES HERE

KT<sup>™</sup> Series 1/4 Turn Ball Stops

Just like you, the BrassCraft® KT™ Series

¼ Turn Ball Stops outperform — stopping
at nothing to get the job done right.

Designed, Machined and Assembled
in the U.S.A., these stops provide
uncompromising quality, dependability
and innovation. With premium features, a
sleek appearance and ease-of-use, the KT
Series ¼ Turn Ball Stop is nothing short of
brilliant. That is why plumbers have trusted
BrassCraft products for more than 65 years.

## Every KT Series ¼ Turn Ball Stop offers:

**High Performance Seats** Uniquely designed PTFE seats provide corrosion resistance and a watertight seal while assuring ease of use, even after long periods of time.

**Precision** — **Machined Brass Ball** Specially engineered brass ball mated with PTFE seats resists corrosion, provides long life and ensures ease of operation.

**Chrome-Plated Brass Body** Machined one-piece brass body for strength and durability with chrome finish for corrosion resistance and fine appearance.

**Double 0-Rings** Ensures safe, reliable performance.

**Plated Stem** Provides corrosion resistance and prevents o-ring damage after long periods of non-use.

Chrome Plated, Metal Handle Designed for durability, corrosion resistance, and a sleek appearance.

**100% Leak Tested** Each stop is leak tested to ensure reliability.

Compliant KT Stops Meets "no-lead" requirements.

The KT Series ¼ Turn Ball Stop by BrassCraft Manufacturing – with uncompromising quality and superior performance, it stops short of nothing.