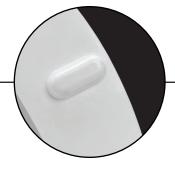

The exclusive Perma-Bumper<sup>®</sup> design features integrally molded bumpers that are permanent, sanitary and easy to clean.

The Self-Sustaining feature allows the seat to be positioned at any desired angle. Beneke designed this feature so it never needs adjusting and will never wear out.