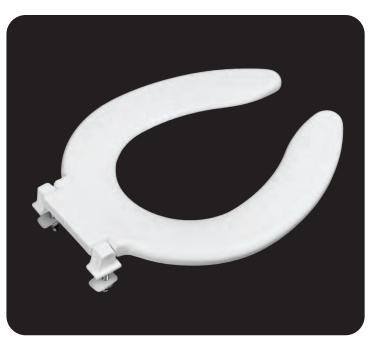

#### Commercial/Industrial/Institutional Installations

523 Elongated (Open front seat less cover)

Seat Shall be Beneke No. • 423 Regular • 523 Elongated

- Seats are injection molded of high strength, impact and chemical resistant polypropylene.
- Matching check hinges have integrally molded, stainless steel posts fitted with stainless steel washers and nuts.
- The Perma-Bumper® feature provides integrally molded bumpers that are permanent, sanitary and easy to clean.
- Seats meet or exceed existing commercial standards.
- White or Black.