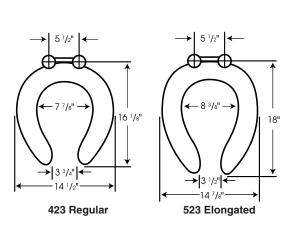

# **423 523**

#### Commercial/Industrial/Institutional Installations

523 Elongated (Open front seat less cover)

Seat Shall be Beneke No. • 423 Regular • 523 Elongated

- Seats are injection molded of high strength, impact and chemical resistant polypropylene.
- Matching check hinges have integrally molded, stainless steel posts fitted with stainless steel washers and nuts.
- The Perma-Bumper® feature provides integrally molded bumpers that are permanent, sanitary and easy to clean.
- Seats meet or exceed existing commercial standards.
- White or Black.