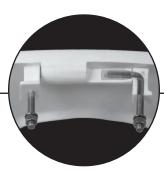

#### Commercial/Industrial/Institutional Installations

523 Elongated (Open front seat less cover)

Seat Shall be Beneke No. • 423 Regular • 523 Elongated

- Seats are injection molded of high strength, impact and chemical resistant polypropylene.
- Matching check hinges have integrally molded, stainless steel posts fitted with stainless steel washers and nuts.
- The Perma-Bumper® feature provides integrally molded bumpers that are permanent, sanitary and easy to clean.
- Seats meet or exceed existing commercial standards.
- White or Black.

The exclusive Perma-Bumper<sup>®</sup> design features integrally molded bumpers that are permanent, sanitary and easy to clean.

The Self-Sustaining feature allows the seat to be positioned at any desired angle. Beneke designed this feature so it never needs adjusting and will never wear out.