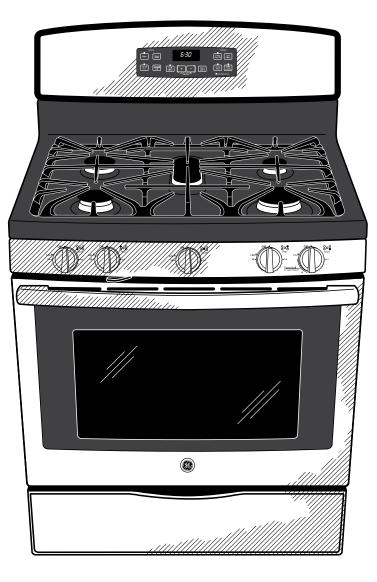

## JGB650SEF/EEF GE® 30" Free-Standing Gas Range

## **Features and Benefits**

- 17,000 BTU Power Boil Burner Delivers intense heat for fast boiling
- Center Oval Burner Large oval fifth burner is ideal for griddle or odd-size cookware
- Precise Simmer Burner Delicate foods don't burn with low, even heat
- Heavy-Cast, Continuous Grates Allow for easy movement of pans between burners
- Deep-Recessed Cooktop Contains spills for quick and easy cleaning
- Self-Clean Oven Cleans the oven cavity without the need for scrubbing
- 5.0 cu. ft. Oven Capacity Cook more dishes at once
- Model JGB650SEFSS Stainless steel
- Model JGB650EEFES Slate