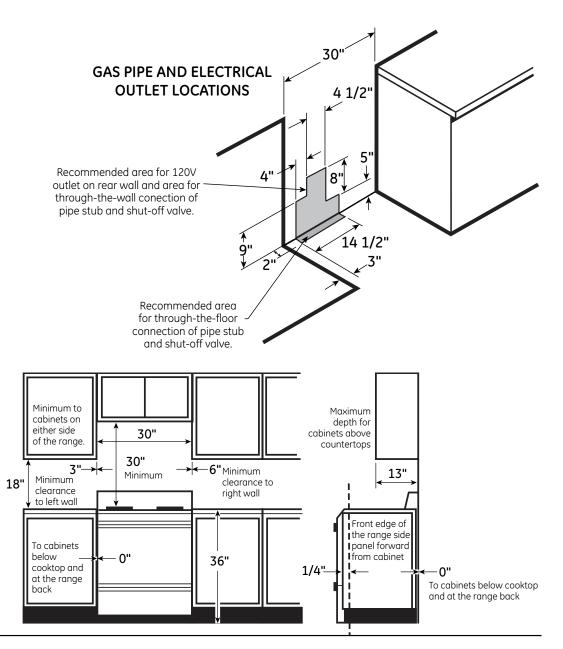

## Dimensions and Installation Information (in inches)

Electrical Rating: 120V, 60Hz, 15A

**Installation Information:** Before installing, consult installation instructions packed with product for current dimensional data.