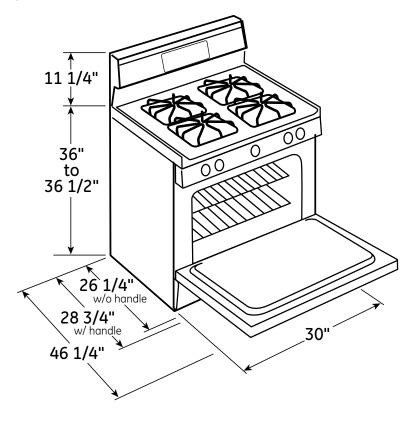

## Dimensions and Installation Information (in inches)

Electrical Rating: 120V, 60Hz, 15A

**Installation Information:** Before installing, consult installation instructions packed with product for current dimensional data.