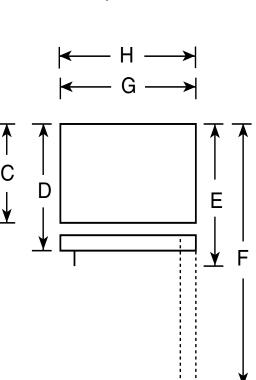

## Dimensions and Installation Information

| Overall<br>Dimensions | Height to top of hinge (in.) <b>A</b>                        | 64-3/4 |
|-----------------------|--------------------------------------------------------------|--------|
|                       | Height to top of case (in.) <b>B</b>                         | 64-1/4 |
|                       | Case depth without door (in.) ${f C}$                        | 25-3/4 |
|                       | Case depth less door handle (in.) <b>D</b>                   | 29-1/2 |
|                       | Case depth with door handle (in.) <b>E</b>                   | 31-5/8 |
|                       | Depth with fresh food door open 90 $^{\circ}$ (in.) <b>F</b> | 55-7/8 |
|                       | Width (in.) <b>G</b>                                         | 28     |
|                       | Width with door open 90° with door handle (in.) ${f H}$      | 30-5/8 |
| Air<br>Clearances     | Each side (in.)                                              | 3/4    |
|                       | Top (in.)                                                    | 1      |
|                       | Back (in.)                                                   | 2      |

**Top View** 

For answers to your Monogram,® Cafe™ Series, Profile™ Series or GE® appliance questions, visit our website at geappliances.com or call GE Answer Center® service, 800.626.2000.

**96** imagin

imagination at work

Dimension and installation information are shown in inches.