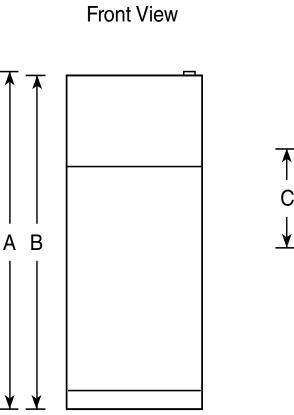

## Dimensions and Installation Information

| Overall<br>Dimensions | Height to top of hinge (in.) <b>A</b>                        | 64-3/4 |
|-----------------------|--------------------------------------------------------------|--------|
|                       | Height to top of case (in.) <b>B</b>                         | 64-1/4 |
|                       | Case depth without door (in.) ${f C}$                        | 25-3/4 |
|                       | Case depth less door handle (in.) <b>D</b>                   | 29-1/2 |
|                       | Case depth with door handle (in.) <b>E</b>                   | 31-5/8 |
|                       | Depth with fresh food door open 90 $^{\circ}$ (in.) <b>F</b> | 55-7/8 |
|                       | Width (in.) <b>G</b>                                         | 28     |
|                       | Width with door open 90° with door handle (in.) ${f H}$      | 30-5/8 |
| Air<br>Clearances     | Each side (in.)                                              | 3/4    |
|                       | Top (in.)                                                    | 1      |
|                       | Back (in.)                                                   | 2      |

imagination at work

Dimension and installation information are shown in inches.