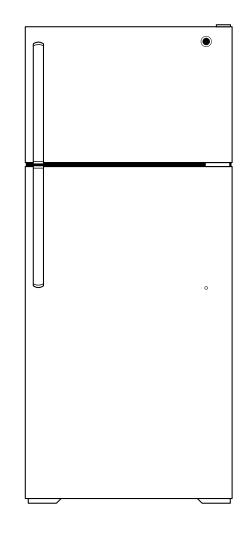

## GTS16DTH GE® 15.5 Cu. Ft. Top-Freezer Refrigerator

## **Features and Benefits**

- Upfront temperature controls Easy-to-use controls regulate both fresh food and freezer sections
- Full-width and multi-level adjustable wire shelves Conveniently holds tall or oddshaped items in the fresh food section
- Adjustable-humidity drawers Controls helps food stay fresh
- Gallon door storage Larger items are easily accommodated in the door
- Adjustable wire freezer shelf Easily adjusts between two positions to accommodate items of all shapes and sizes
- Model GTS16DTHWW White
- Model GTS16DTHBB Black