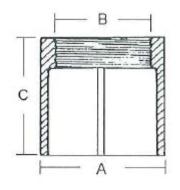

| ITEM NO. | STYLE       | PIPE SIZE<br>A | PLUG SIZE (IPS)<br>B | HEIGHT<br>C |
|----------|-------------|----------------|----------------------|-------------|
| PFT382RH | Raised Head | 2"             | 1-1/2"               | 3-5/16"     |
| PFT383RH | Raised Head | 3"             | 2-1/2"               | 3-9/16"     |
| PFT384CS | Countersunk | 4"             | 3-1/2"               | 3-15/16"    |
| PFT384RH | Raised Head | 4"             | 3-1/2"               | 3-15/16"    |
| PFT386RH | Raised Head | 6"             | 5"                   | 4-1/4"      |