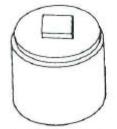

## **Product Features**

- Cast iron construction
- · Countersunk or raised head design
- SV connection
- Includes brass plug
- Threads on body and plug are NPT

**Raised Head Design** 

**Countersunk Design** 