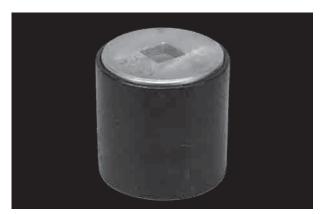

## **Product Features**

- Cast iron construction
- · Countersunk or raised head design
- SV connection
- Includes brass plug
- Threads on body and plug are NPT

**Raised Head Design** 

**Countersunk Design** 