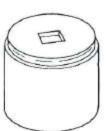

## **Product Features**

- Cast iron construction
- · Countersunk or raised head design
- SV connection
- Includes brass plug
- Threads on body and plug are NPT

**Raised Head Design** 

**Countersunk Design** 