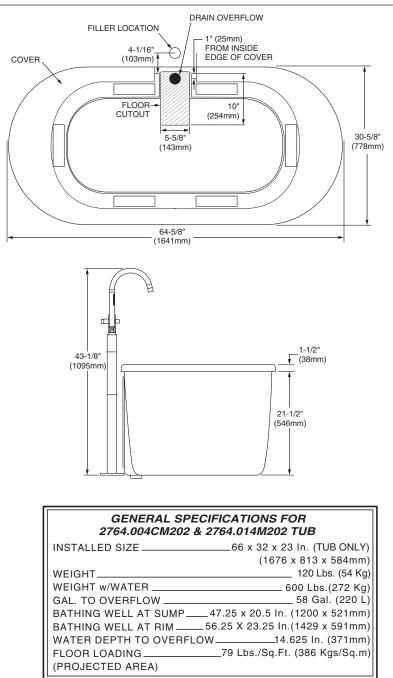

#### **Nominal Dimensions:**

66" x 32" x 23" (tub only) (1676 x 813 x 584mm)

### Installed size with filler:

66" x 42"min. x 23" (1676 x 1067 min. x 584mm)

# Compliance Certifications -Meets or Exceeds the Following Specifications:

ANSI Z124.1 for Plastic Bathtubs

• cUPC

**CADET®** 

**FREESTANDING TUB** 

SEE REVERSE SIDE FOR ROUGHING-IN DIMENSIONS AND PRODUCT SPECIFICATIONS